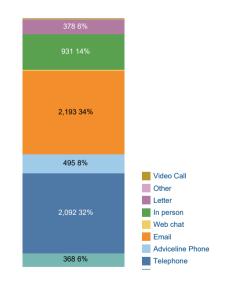

# Key Statistics

Witney Castral Witney West

03/01/2023 29/12/2023



## Summary

| Clients               | 1,011 |
|-----------------------|-------|
| Quick client contacts |       |
| Issues                | 4,436 |
| Activities            | 6,514 |
| Cases                 | 1,283 |

| Outcomes                         |          |
|----------------------------------|----------|
| Income gain                      | £622,242 |
| Re-imbursements, services, loans | £32,457  |
| Debts written off                | £77,003  |
| Repayments rescheduled           | £6,749   |
| Other                            | £58,507  |

## Channel



#### Issues

|                                 | Issues | Clients |
|---------------------------------|--------|---------|
| Benefits & tax credits          | 1,080  | 379     |
| Benefits Universal Credit       | 691    | 218     |
| Charitable Support & Food Ban   | 542    | 238     |
| Consumer goods & services       | 56     | 40      |
| Debt                            | 605    | 180     |
| Education                       | 20     | 12      |
| Employment                      | 183    | 94      |
| Financial services & capability | 250    | 125     |
| GVA & Hate Crime                | 17     | 13      |
| Health & community care         | 77     | 42      |
| Housing                         | 362    | 162     |
| Immigration & asylum            | 58     | 27      |
| Legal